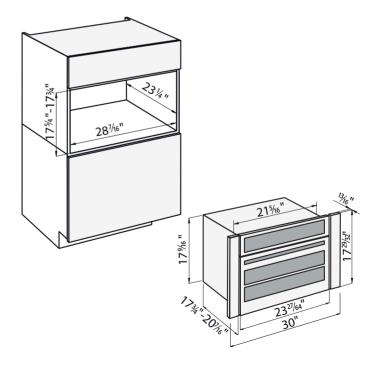

## 7104 920 - Microcombi oven 24"

## 8800 018 - Lateral panel kit for 30" installation

| Model                                      | Milano Combi Micro SS                        |
|--------------------------------------------|----------------------------------------------|
| Oven Type                                  | Electric convection + microwave + grill oven |
| Door finishing                             | Satin finish Stainless Steel                 |
| cooking Functions                          | 6                                            |
| Control Type                               | Electronic                                   |
| Commands                                   | Digital touch control                        |
| Language                                   | English                                      |
| Cavity                                     |                                              |
| Usable capacity                            | 1,34CuFt                                     |
| cavity finish                              | stainless steel                              |
| Rack positions                             | 2                                            |
| Lighting                                   | Halogen                                      |
| Microwave power levels                     | 0/200/400/600/800/1000 W                     |
| Door                                       |                                              |
| door Glasses                               | double glass                                 |
| Handle                                     | Satin finish Stainless steel handle          |
| Special features                           |                                              |
| Safety                                     | Keyboard lock                                |
| Temperature unit                           | °F                                           |
| Auto cooking programs                      | 11                                           |
| Automatic defrosting                       | by time and weight                           |
| Delivered accessories                      |                                              |
| Side trim panel for 30" width installation | yes                                          |
| turntable plate                            | 1                                            |
| rectangular glass tray                     | 1                                            |
| rectangular rack                           | 1                                            |
| Technical Specifications                   |                                              |
| Electric supply                            | 240 V - 60Hz                                 |
| Max Amp usage, power rating (240V,60Hz)    |                                              |
| Max Amp usage, power rating (208V,60Hz)    |                                              |
| Power rating                               | 3800 W                                       |
| cable + conduit                            | yes                                          |
| plug                                       | no                                           |
| certification                              | US & CA (ETL)                                |
| Warranty                                   | 24 months                                    |