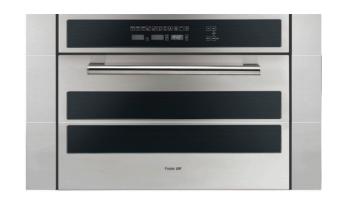

## 7104 920 - Microcombi oven 24"

## 8800 018 - Lateral panel kit for 30" installation

| Model                                      | Milano Combi Micro SS                        |
|--------------------------------------------|----------------------------------------------|
| Oven Type                                  | Electric convection + microwave + grill oven |
| Door finishing                             | Satin finish Stainless Steel                 |
| cooking Functions                          | 6                                            |
| Control Type                               | Electronic                                   |
| Commands                                   | Digital touch control                        |
| Language                                   | English                                      |
| Cavity                                     |                                              |
| Usable capacity                            | 1,34CuFt                                     |
| cavity finish                              | stainless steel                              |
| Rack positions                             | 2                                            |
| Lighting                                   | Halogen                                      |
| Microwave power levels                     | 0/200/400/600/800/1000 W                     |
| Door                                       |                                              |
| door Glasses                               | double glass                                 |
| Handle                                     | Satin finish Stainless steel handle          |
| Special features                           |                                              |
| Safety                                     | Keyboard lock                                |
| Temperature unit                           | °F                                           |
| Auto cooking programs                      | 11                                           |
| Automatic defrosting                       | by time and weight                           |
| Delivered accessories                      |                                              |
| Side trim panel for 30" width installation | yes                                          |
| turntable plate                            | 1                                            |
| rectangular glass tray                     | 1                                            |
| rectangular rack                           | 1                                            |
| Technical Specifications                   |                                              |
| Electric supply                            | 240 V - 60Hz                                 |
| Max Amp usage, power rating (240V,60Hz)    |                                              |
| Max Amp usage, power rating (208V,60Hz)    |                                              |
| Power rating                               | 3800 W                                       |
| cable + conduit                            | yes                                          |
| plug                                       | no                                           |
| certification                              | US & CA (ETL)                                |
| Warranty                                   | 24 months                                    |